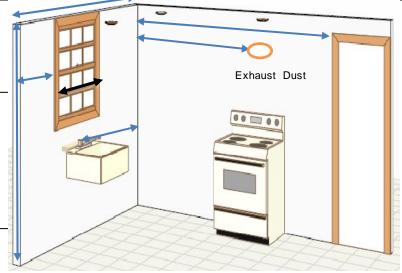

## **Measuring Procedure**

- 1. FLOOR TO CEILING OR BOTTOM OF SOFFIT.
- 2. CORNER TO END OF WALL OR DOOR TRIM OR CABINET END. \_
- 3. CORNER TO WINDOW TRIM. \_\_\_\_\_
- 4. WINDOW SIZE.(INCLUDE TRIM).
- \* IMPORTANT TO INCLUDE WITH MEASUREMENTS \*

SINK CENTER LINE ( IF PLUMBING IS NOT BEING MOVED )

EXHAUST DUCT OR GAS HOOK UP CENTER LINE ( IF EXISTING )  $\_$ 

REFRIGERATOR WIDTH\_\_\_\_\_ HIGHT\_\_\_\_